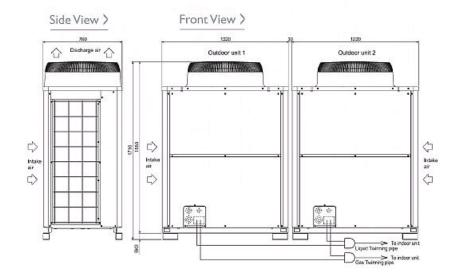

## **Product Details**

| PUHY-P750YSHM-A                     |                |
|-------------------------------------|----------------|
| Capacity (kW):                      |                |
| Heating (Nominal)                   | 95.0           |
| Cooling (Nominal)                   | 85.0           |
| Heating (UK)                        | 81.7           |
| Cooling (UK)                        | 78.2           |
| Power Input (kW) Heating (Nominal)  | 25.46          |
| Power Input (kW) Cooling (Nominal)  | 25.07          |
| Power Input (kW) Heating (UK)       | 23.68          |
| Power Input (kW) Cooling (UK)       | 18.05          |
| Max No. of Connectable Indoor Units | 50             |
| Airflow(m3/min)                     | 225 /225       |
| Noise (dBA)                         | 63             |
| Width - mm                          | 1220 + 1220    |
| Depth - mm                          | 760            |
| Height - mm                         | 1710           |
| Weight - kg                         | 245 + 245      |
| Electrical Supply                   | 380-415v, 50Hz |
| Phase                               | 3              |
| Mains Cable No. Cores               | 4 + earth      |
| Starting Current (A)                | 8              |
| Running Current (A) - Heating       | 39.3           |
| Running Current (A) - Cooling       | 38.7           |

## Dimension

PUHY-P750YSHM-A

Telephone: 01707 282880

Email: air.conditioning@meuk.mee.com Website: http://www.mitsubishielectric.co.uk/aircon

Mitsubishi Electric reserves the right to make any variation in technical specification to the equipment described, or to withdraw or replace products without prior notification or public announcement.