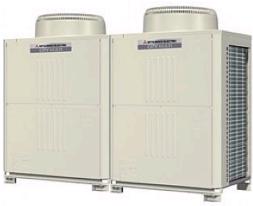

## **PUHY-P750YSHM-A**

Standard Y Series 30hp Outdoor Unit

R410A Heat Pump

- High Sensible Cooling Function By raising off coil temperature, a 10% increase in sensible cooling capacity over standard operation is achievable, the result being greater comfort for occupants
- Refrigerant Volume Checking Function can indicate if a leakage has occurred by measuring various temperature and pressures around the system, allowing customers to easily comply with the F-Gas regulation
- Replace Technology Function allows the re-use of refrigerant piping, controllers, power and control wiring for all previously installed R22 and R407c Heat Recovery and Cooling Only systems
- Energy-saving 100% inverter driven outdoor compressor units with very low start currents

Pictures not to scale